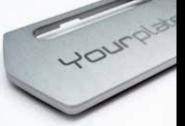

## **Your**cover

- Choose your own shape and material
- ► Brand it with your logo (engraved or printed)

**Your**sensor solution

▶ Define the number of sensors vou need (from 1600 to 4096 sensors)