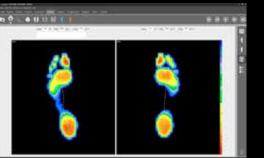

reality in less than 2 months

#### custom-made

Selecting the plate's level of performance, and design as well as a software matching your needs

#### exclusive

Medicapteurs is the only platform manufacturer providing customized device options with excellence in quality and performance

#### range

Your customized plate can be based on any Medicapteurs' products

**Your**plate is the only plateform design system matching your image!

## **Your**cover

- Choose your own shape and material
- ► Brand it with your logo (engraved or printed)

**Your**sensor solution

▶ Define the number of sensors vou need (from 1600 to 4096 sensors)









## **Your**lexan

- ▶ Select your graphic design
- ➤ Customize the lexan according to your logo and brand colors

















## **Your**software







▶ Choose your own shape and material