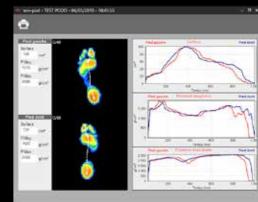

### Medicapteurs' products

Our devices are designed to provide you with accurate measurements for diagnosis, and effective treatments. Our wide selection of platforms is available to match your needs (Win-Pod, S-Plate, T-Plate, Win-Track, Fusyo, Win-Posture, Winshoe...)